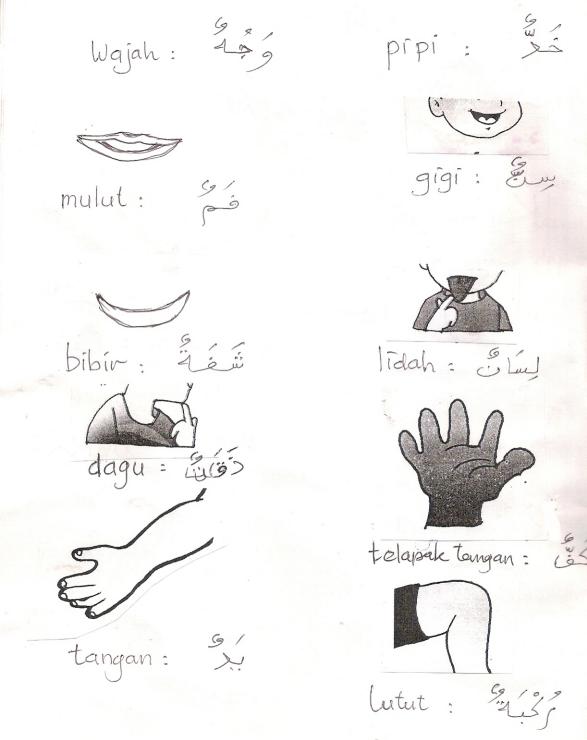

Kepala: ( )

rambut: 500 iii

Mata: Gie

hidung: Eigh

bulumata: Opp

telinga: 539

dada: 5%

mata kaki = ces

Kaki: Jag,

bahu: Ésis

telapak kaki:

leher: (3)?

betis: 3Lú

Ketiak: Éj

ibu jari: pláj

Jari telunjuk: 4 lum